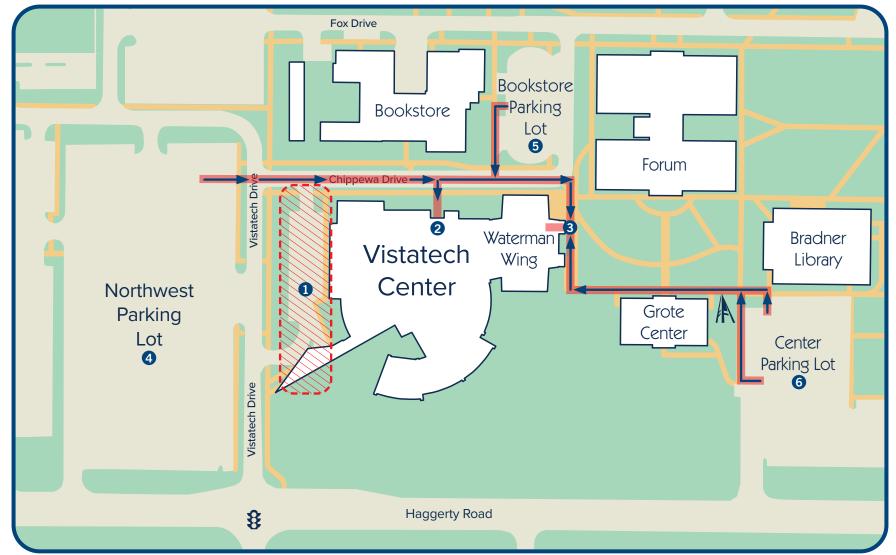

## VISTATECH ALTERNATE ENTRY DURING CONSTRUCTION

Livonia Main Campus 734-462-4400 schoolcraft.edu

- 1 Vistatech Parking Lot . . . . . . . . . . . . . Closed during construction
- **3 Vistatech South Entry**.......ADA compliant South side of Vistatech/Waterman Wing facing Forum/Bradner Library.
- 4 Northwest Parking Lot......Alternate available parking
- **5** Bookstore Parking Lot . . . . . . . . . . . . . . . . . . Alternate available parking Use path to Vistatech/Waterman Wing South Entry.
- **6 Center Parking Lot** .......Alternate available parking Use sidewalk to Vistatech/Waterman Wing South Entry.