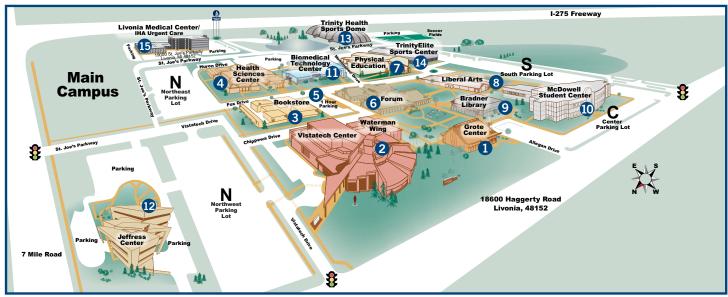

# **REGISTRATION CENTER**

**McDowell Student Center, Room 130** 

Hours: Monday-Friday, 8:00 am - 5 p.m.

734-462-4426

schoolcraft.edu/registration

Military Affiliated Students
Pre-register for Spring & Summer 2024
Friday, April 5, 8 a.m. – 11 p.m.