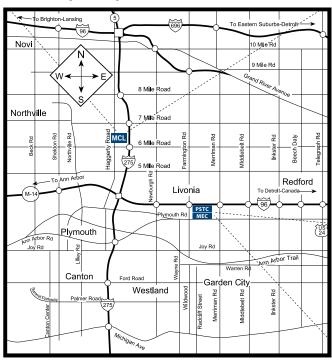

# **REGISTRATION CENTER**

**McDowell Student Center, Room 130** 

Hours: Monday-Friday, 8:00 am - 5 p.m.

734-462-4426

schoolcraft.edu/registration

Military Affiliated Students
Pre-register for Spring & Summer 2024
Friday, April 5, 8 a.m. – 11 p.m.

Spring and Summer registration opens for all students on April 6. Fall registration opens for all students on May 29.

Mark L. Whitfield Veterans & Military Services Center

McDowell Student Center, Room 240

734 462-4352 • schoolcraft.edu/veterans