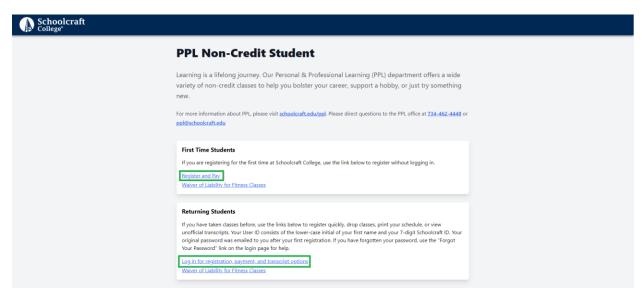

2. If you want to register for PPL classes (including Kids on Campus and MSF Motorcycle courses) click on the *PPL Non-Credit Student* option.

3A. If you have taken any type of class at Schoolcraft before, you will need to click *Log in for registration, payment and transcript options* under the Returning Students section, as you already have an account. If you are a first-time registrant, you will click *Register and Pay* located under First Time Students.

3B. If you logged in, you will click Register and Pay, located on the right.

4. Enter the CES *OR* 6-digit section number for your desired class in the *Course Code Number* box and click *Search*. No other information is needed. Entering the CES number will allow you to select from all the different days and times that class is offered. Entering the Section number will take you to the exact day and time you desire.