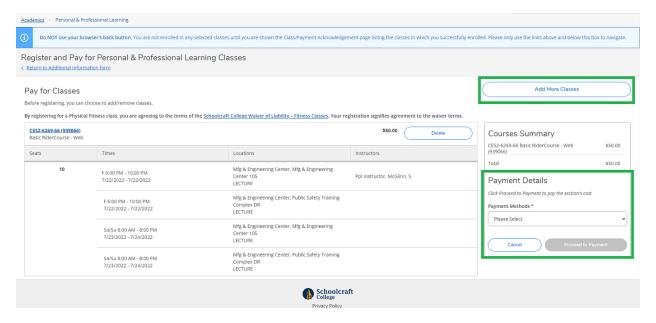

8. Follow the prompts until you reach the payment screen. Here you can either **Add More Classes** or **Proceed to Payment**. If you proceed to payment you will be redirected to a payment screen to make your payment.