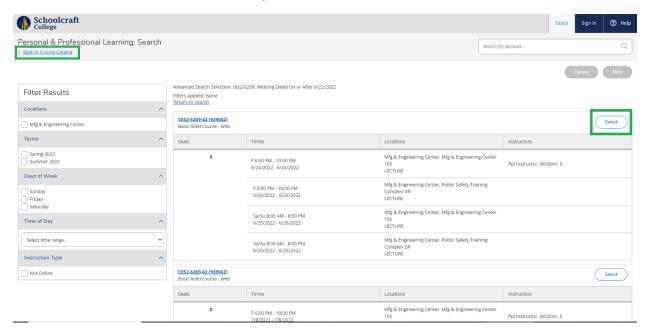

3B. If you logged in, you will click Register and Pay, located on the right.

4. Enter the CES *OR* 6-digit section number for your desired class in the *Course Code Number* box and click *Search*. No other information is needed. Entering the CES number will allow you to select from all the different days and times that class is offered. Entering the Section number will take you to the exact day and time you desire.

5. If the search does not work, **do not** use your browser's back button. Click on the *Back to Course Catalog* to return to the search page. When you find the class you want, click *Select* on the right hand side. This will open a window that will show you the course details. If everything looks correct, click the blue *Add Section* button on the bottom right of that window.