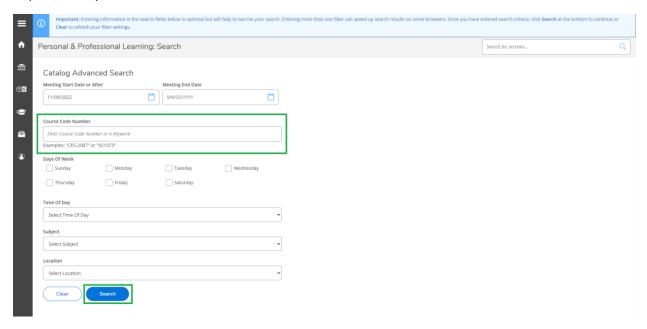

5. If the search does not work, **do not** use your browser's back button. Click on the *Back to Course Catalog* to return to the search page. When you find the class you want, click *Select* on the right hand side. This will open a window that will show you the course details. If everything looks correct, click the blue *Add Section* button on the bottom right of that window.