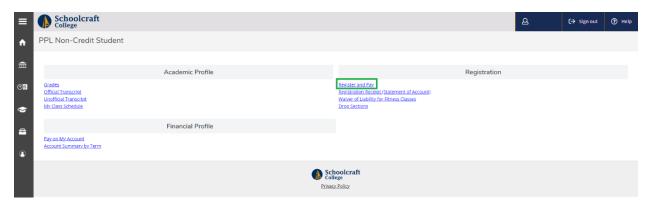

3B. If you logged in, you will click Register and Pay, located on the right.

4. Enter the CES *OR* 6-digit section number for your desired class in the *Course Code Number* box and click *Search*. No other information is needed. Entering the CES number will allow you to select from all the different days and times that class is offered. Entering the Section number will take you to the exact day and time you desire.