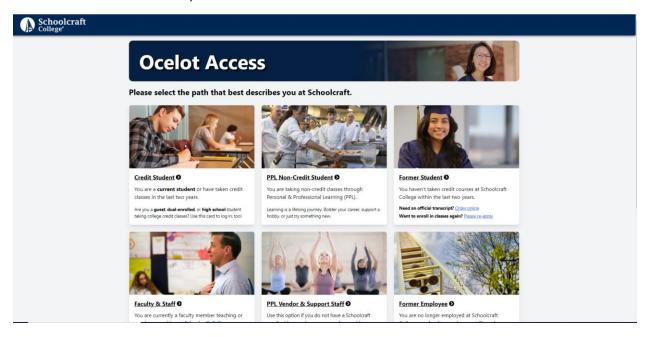

## **Helpful Tips for PPL Registration**

1. Whether you are starting from <a href="www.schoolcraft.edu">www.schoolcraft.edu/ppl</a>, you will want to click on *Ocelot Access* in the upper right hand corner.

2. If you want to register for PPL classes (including Kids on Campus and MSF Motorcycle courses) click on the *PPL Non-Credit Student* option.

3A. If you have taken any type of class at Schoolcraft before, you will need to click *Log in for registration, payment and transcript options* under the Returning Students section, as you already have an account. If you are a first-time registrant, you will click *Register and Pay* located under First Time Students.