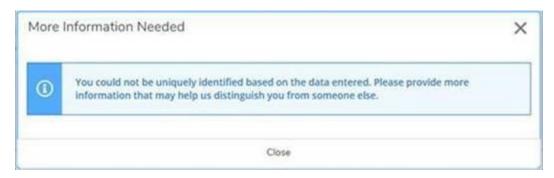

6. Once your class has been added to your cart, click the blue *Next* button on the right hand side to proceed.

734-462-4448 | ppl@schoolcraft.edu

7. **If you are logged in, skip to Step 8.** If you are not logged in the next page will ask for your personal information. If you enter that and receive the following message, you likely have an old account that you have forgotten about. Please contact us at **(734) 462-4448** for assistance.

8. Follow the prompts until you reach the payment screen. Here you can either **Add More Classes** or **Proceed to Payment**. If you proceed to payment you will be redirected to a payment screen to make your payment.