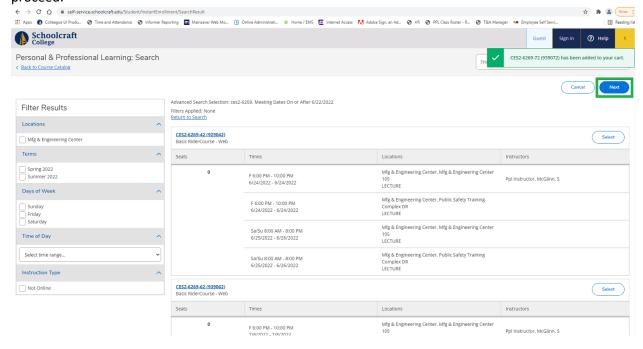

6. Once your class has been added to your cart, click the blue *Next* button on the right hand side to proceed.

734-462-4448 | ppl@schoolcraft.edu

7. **If you are logged in, skip to Step 8.** If you are not logged in the next page will ask for your personal information. If you enter that and receive the following message, you likely have an old account that you have forgotten about. Please contact us at **(734) 462-4448** for assistance.