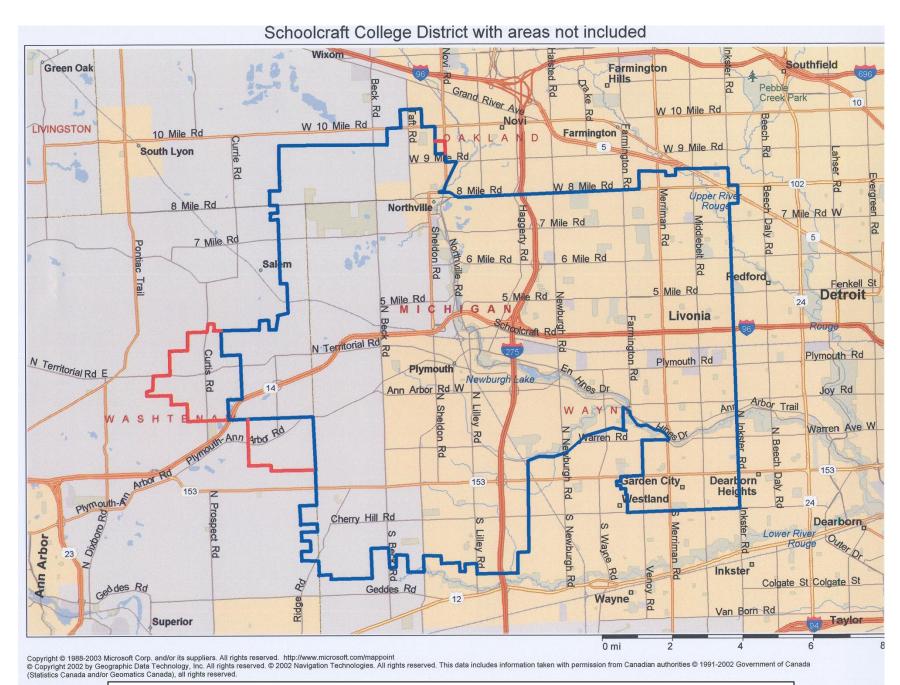

Note: The red outlined areas are part of Washtenaw County and Oakland County, and are part of the Schoolcraft Community College District.

## Schoolcraft Community College District Comprised of the Following

| Counties, Townships & Cities                                                                                                                                    | School Districts                                                                                                                                                                                                                           | Zip Codes in the SC District                                                                                                                                                                                                                                                              |
|-----------------------------------------------------------------------------------------------------------------------------------------------------------------|--------------------------------------------------------------------------------------------------------------------------------------------------------------------------------------------------------------------------------------------|-------------------------------------------------------------------------------------------------------------------------------------------------------------------------------------------------------------------------------------------------------------------------------------------|
| Wayne County Canton Township Northville Township Plymouth Township Redford Township Garden City Livonia Northville, City Of Plymouth, City Of Westland, City of | Clarenceville Public School District Garden City Public School District Livonia Public School District Northville Public School District (Excluding School District Code 651) Novi Public School District — Transfer District Only (School | Zip codes in the Schoolcraft College district Updated 4/07  Zip Municipality Household count 48135 Garden City 11,954 48150 Livonia 12,817 48152 Livonia 14,123 48154 Livonia 15,688 48167 Northville 11,120                                                                              |
| Oakland County Novi Township Farmington Hills Northville, City Of Novi, City Of Lyon Township                                                                   | District Code 183)  Plymouth Canton Public Schools (Including Lapham Corner School District in Washtenaw County, Excluding South Salem Stone School District in Washtenaw County)                                                          | 48168       Northville       8,010         48170       Plymouth       20,075         48187       Canton/Wayne       20,731         48188       Canton       15,270         TOTAL       129,788    Zip codes bordering the district zip codes Some residents with mailing addresses in the |
| Washtenaw County Salem Township Charter Township Of Superior                                                                                                    |                                                                                                                                                                                                                                            | following zip codes fall into one of the K-12 school districts that make up the Schoolcraft district.  48178 South Lyon 48184 Wayne 48185 Westland 48186 Westland 48239 Redford 48240 Redford 48374 Novi                                                                                  |