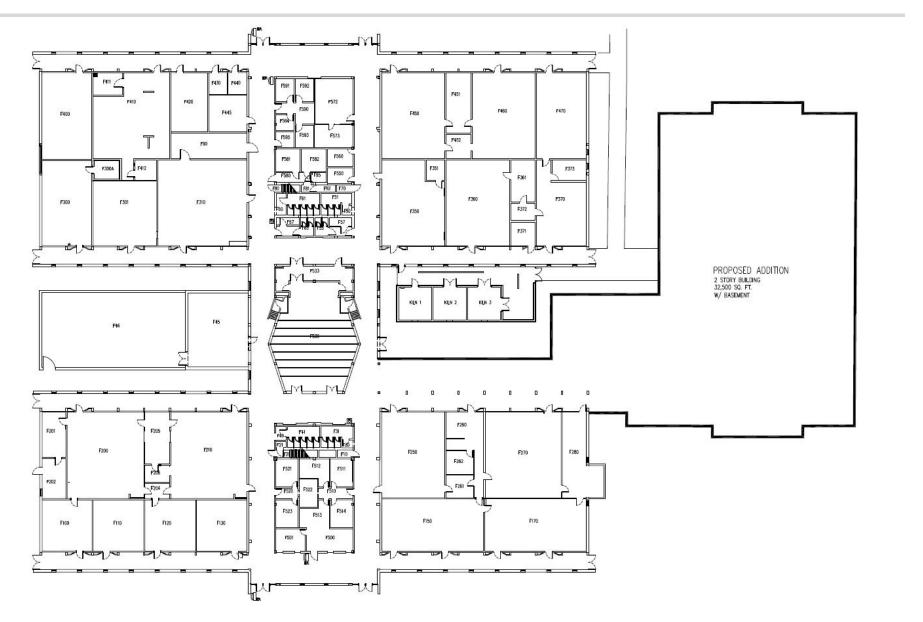

#### V. IMPLEMENTATION PLAN

a) Prioritize major capital projects requested from the State, including a brief project description and estimated cost, in the format provided.

Project Title: Forum Building Renovation and Expansion for Sciences and Humanities

The purpose of the project is:

- To create dedicated and additional spaces for humanities programs (i.e. arts and music).
- Provide Music Programs with spaces with better acoustics and less sound transmission into adjacent spaces.
- Repurpose Forum Building instructional spaces vacated by humanities programs for science.
- Address the current need for more Biology and Physics offerings.
- Modernize interior Forum Building laboratory spaces having 10-20 years of service life, while reconfiguring them to better support current instructional means and methods.

**Total Estimated Cost:** \$22,500,000 (excludes FF&E; parking lot; IT/communications/AV hardware; testing / special inspections; and commissioning)

b) Define the impact of addressing deferred maintenance and structural repairs, including programmatic impact, immediately versus over the next five years.