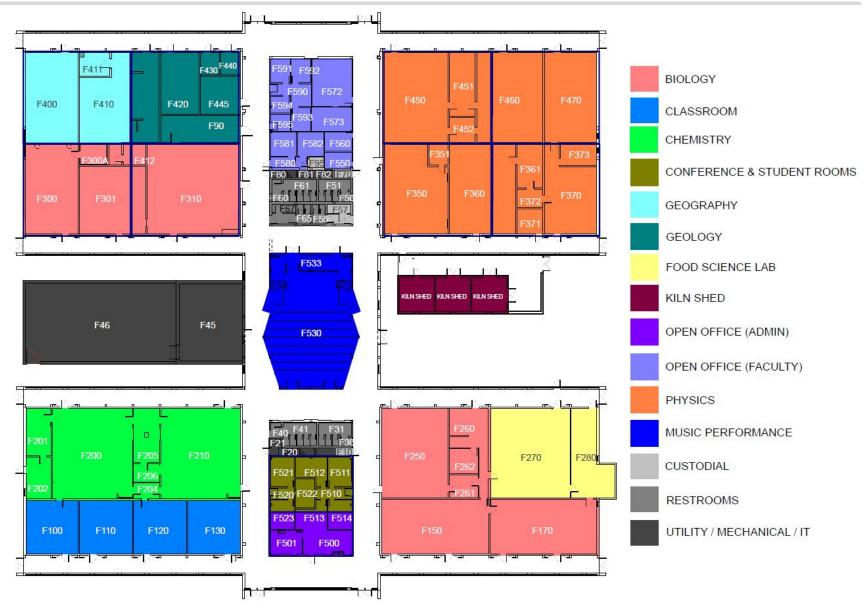

## IV. Facility Assessment

a) Summary description of each facility according to categories outlined in "net-to-gross ratio guidelines for various building types," DMB-Office of Design and Construction Major Project Design Manual, appendix 7. If facility is of more than one "type," please identify the percentage of each type within a given facility.

See Exhibit A.